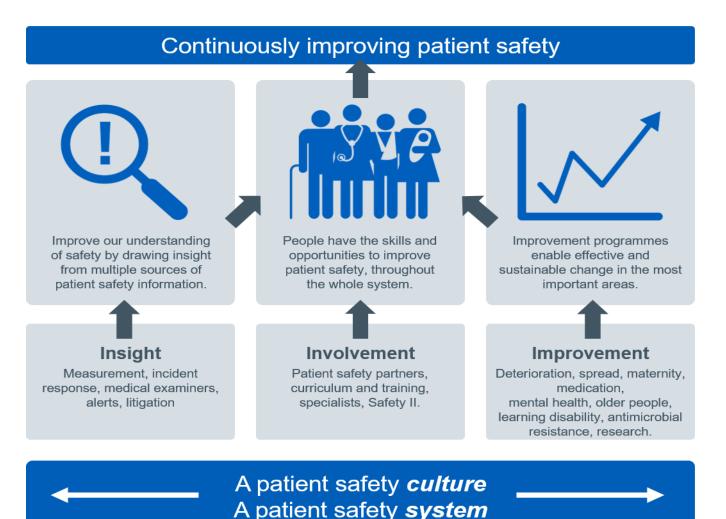

# **NHS England**

**Medicines Safety** 

## **The NHS Patient Safety Strategy**





#### **Patient Safety Strategy:**

https://www.england.nhs.uk/patientsafety/the-nhs-patient-safety-strategy/

### **Patient Safety Syllabus:**

https://www.hee.nhs.uk/ourwork/patient-safety

Level 1 and Level 2:

### https://www.e-

<u>lfh.org.uk/programmes/patient-safety-</u> <u>syllabus-training/</u>

## A Just Culture Guide:

https://www.england.nhs.uk/patientsafety/a-just-culture-guide/

# National Reporting & Learning



## **21** million

Incident reports on National Reporting & Learning System Upgrading to "learning from Patient Safety Events service"

## Data shared publicly & on request

| EXC THE R. A. CONTRACT. MICH. 49 (1) (1) (1) (1) (1) (1) (1) (1) (1) (1)