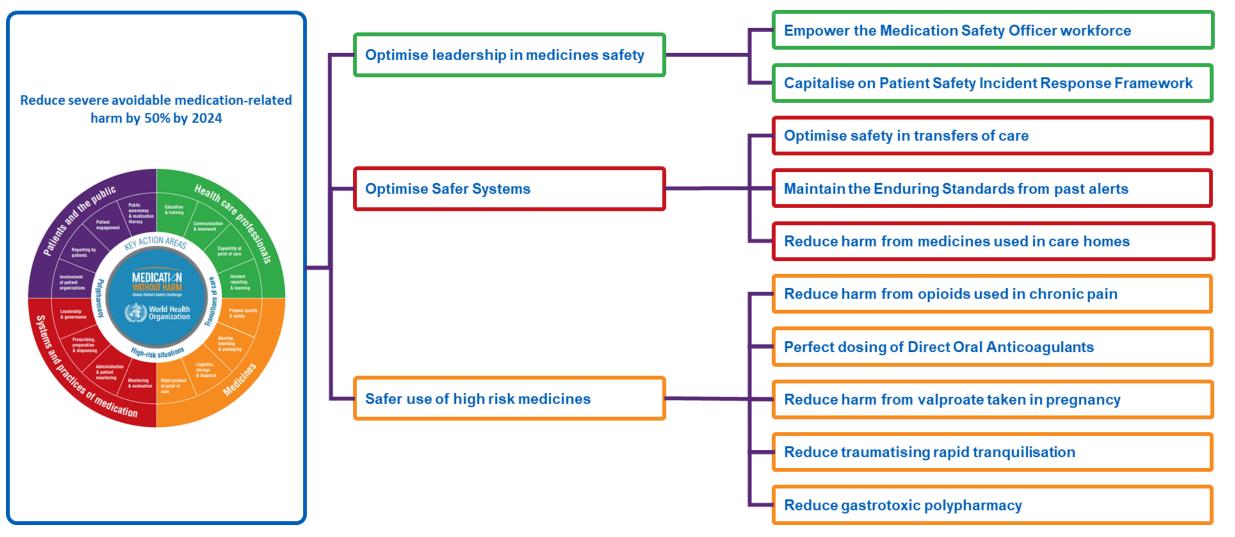

|                                                                                                 |              |               |                       |

Inadvertent oral administration of potassium permanganate

Reference no:

This alert is for action by: All acute trusts, trusts providing community services, mental health trusts ar

This is a safety critical and complex National Patient Safety Alert. Implementation should be co-ordina

an executive lead (or equivalent role in organisations without executive boards) and supported by clin

5 April 2022

primary care, including general practice and community pharmacy.

aders in dermatology, nursing, and pharmacy



# National Improvement Programme



# **Measuring Impact**



| <b>303 lives saved</b><br>With fewer opioids<br>used in chronic pain                      | 16,920 readmissions<br>avoided by Discharge<br>Medicines Service | 54% reductions in<br>interruptions in Care<br>Home medication<br>rounds | Over 1000 fewer<br>people at risk of<br>overdose from<br>Methotrexate                         |
|-------------------------------------------------------------------------------------------|------------------------------------------------------------------|-------------------------------------------------------------------------|-----------------------------------------------------------------------------------------------|
| 31% reduction in<br>number of women of<br>childbearing age<br>prescribed valproate        | 48 fewer babies<