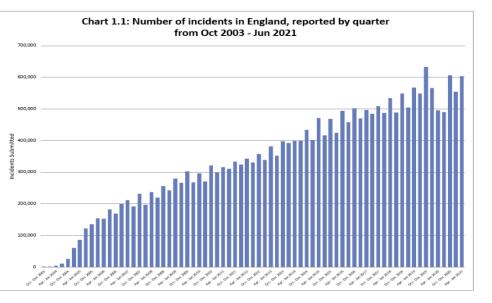

# National Reporting & Learning

## **21** million

Incident reports on National Reporting & Learning System Upgrading to "learning from Patient Safety Events service"

## Data shared publicly & on request

| EXC THE R. A. CONTRACT. MICH. 49 (1) (1) (1) (1) (1) (1) (1) (1) (1) (1)                                                                                                                                                                                                                                                                                                                                                                                                                                                                                                                                                                                                                                                                                                                                                                                                                                                                                                                                                                                                                                                                                                                                                                                                                                                                                                                                                                                                                                                                                                                                                                                                                                                                                                                                                                                                                                                                                                                                                                                                                                                   | _ |
|----------------------------------------------------------------------------------------------------------------------------------------------------------------------------------------------------------------------------------------------------------------------------------------------------------------------------------------------------------------------------------------------------------------------------------------------------------------------------------------------------------------------------------------------------------------------------------------------------------------------------------------------------------------------------------------------------------------------------------------------------------------------------------------------------------------------------------------------------------------------------------------------------------------------------------------------------------------------------------------------------------------------------------------------------------------------------------------------------------------------------------------------------------------------------------------------------------------------------------------------------------------------------------------------------------------------------------------------------------------------------------------------------------------------------------------------------------------------------------------------------------------------------------------------------------------------------------------------------------------------------------------------------------------------------------------------------------------------------------------------------------------------------------------------------------------------------------------------------------------------------------------------------------------------------------------------------------------------------------------------------------------------------------------------------------------------------------------------------------------------------|---|
| Learn from patient safety<br>events                                                                                                                                                                                                                                                                                                                                                                                                                                                                                                                                                                                                                                                                                                                                                                                                                                                                                                                                                                                                                                                                                                                                                                                                                                                                                                                                                                                                                                                                                                                                                                                                                                                                                                                                                                                                                                                                                                                                                                                                                                                                                        |   |
| 1000 00 00000 Febb 400 0000 000 140 140                                                                                                                                                                                                                                                                                                                                                                                                                                                                                                                                                                                                                                                                                                                                                                                                                                                                                                                                                                                                                                                                                                                                                                                                                                                                                                                                                                                                                                                                                                                                                                                                                                                                                                                                                                                                                                                                                                                                                                                                                                                                                    |   |
| <ul> <li>Reserve information share relating and a factor of the factor that a darky of<br/>a provide, and provide the factor operation to the time or appendix theorem operating<br/>and properties and a photoe event rescalably they date providence in with<br/>evaluation and a photoe event rescalably they date providence in which<br/>evaluations and a photoe event rescalably they date and the other<br/>evaluations and the photoe event rescalably they date and the other<br/>evaluations and the photoe event rescalable and the other time to the<br/>time of the time to the state of the time is based. From these<br/>the time of the time to the state of the time is based. From the state<br/>the time of the time to the state of the time is based. From the state<br/>the time of the time to the state of the time is based. From the state<br/>the time of the time to the state of the time is based. From the state<br/>the time of the time to the state of the time is based. From the state the state to the time to the time to the time to the time.</li> </ul>                                                                                                                                                                                                                                                                                                                                                                                                                                                                                                                                                                                                                                                                                                                                                                                                                                                                                                                                                                                                                          |   |
| intervention is bookers at and the papert to design as it increases of this paper                                                                                                                                                                                                                                                                                                                                                                                                                                                                                                                                                                                                                                                                                                                                                                                                                                                                                                                                                                                                                                                                                                                                                                                                                                                                                                                                                                                                                                                                                                                                                                                                                                                                                                                                                                                                                                                                                                                                                                                                                                          |   |
| a Purki Linera                                                                                                                                                                                                                                                                                                                                                                                                                                                                                                                                                                                                                                                                                                                                                                                                                                                                                                                                                                                                                                                                                                                                                                                                                                                                                                                                                                                                                                                                                                                                                                                                                                                                                                                                                                                                                                                                                                                                                                                                                                                                                                             |   |
| 2. In proceedings of the length of the length of the Table TAB, it is the density are investigated as the origination of the length of the |   |
|                                                                                                                                                                                                                                                                                                                                                                                                                                                                                                                                                                                                                                                                                                                                                                                                                                                                                                                                                                                                                                                                                                                                                                                                                                                                                                                                                                                                                                                                                                                                                                                                                                                                                                                                                                                                                                                                                                                                                                                                                                                                                                                            |   |

NHS England » National patient safety incident reports up to June 2021