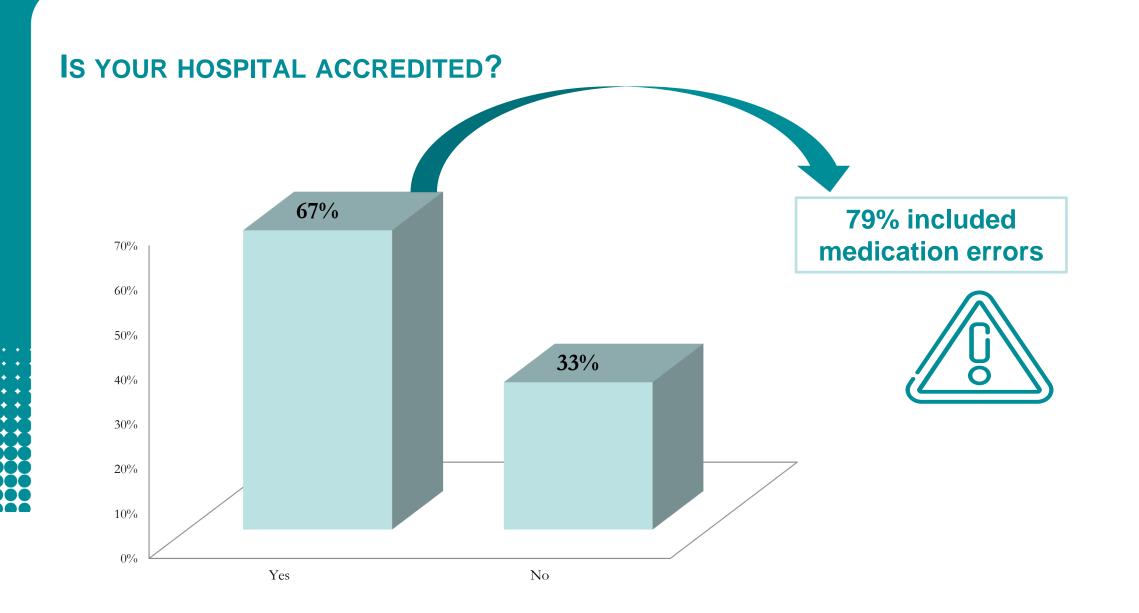

## **MEDICATION ERRORS**





#### **ECAMET Alliance**



















































# **ECAMET**

# **Survey Results**











### **MEDICATION ERRORS RECORDS**



### **MEDICATION ERRORS TRACKING**



## MEDICATION PROCESS PHASES - MEDICATION ERRORS

Prescription

Preparation

Dispensing

Administration

#### **ELECTRONIC SYSTEM**

- ✓ Electronic medical record system
- ✓ Electronic prescribing system
- ✓ Electronic drug dispensing system
- ✓ Electronic drug compounding system
- ✓ Electronic medication administration system

#### **UNIT DOSE MEDICATION PROCESSES**



#### REDUCE MEDICATION ERRORS

- ✓ Electronic prescription systems
- ✓ Bar code medication administration system
- ✓ Implementation of medication errors surveillance systems
- ✓ Medication errors key indicators implementation
- ✓ Automated system for hospital pharmacy inventory
- ✓ DERS systems in smart pumps
- ✓ Electronic preparation/compounding