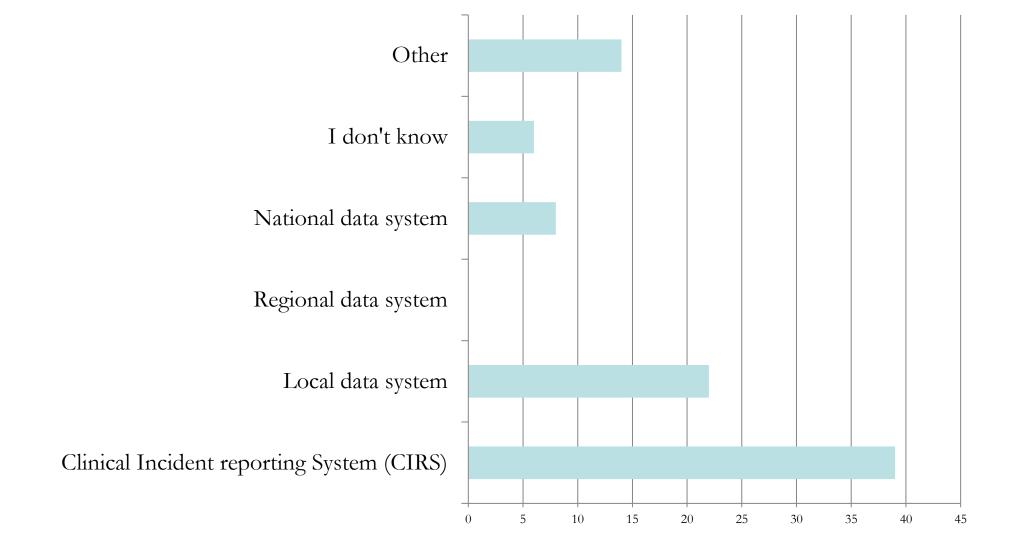

## **MEDICATION ERRORS**





#### **ECAMET Alliance**



















































# **ECAMET**

# **Survey Results**











### **MEDICATION ERRORS RECORDS**



### **MEDICATION ERRORS TRACKING**



## MEDICATION PROCESS PHASES - MEDICATION ERRORS

Prescription

Preparation

Dispensing

Administration

#### **ELECTRONIC SYSTEM**

- ✓ Electronic medical record system
- ✓ Electronic prescribing system
- ✓ Electronic drug dispensing system
- ✓ Electronic drug compounding system
- ✓ Electronic medication administration system

#### **UNIT DOSE MEDICATION PROCESSES**



#### REDUCE MEDICATION ERRORS

- ✓ Electronic prescription systems
- ✓ Bar code medication administration system
- ✓ Implementation of medication errors surveillance systems
- ✓ Medication errors key indicators implementation
- ✓ Automated system for hospital pharmacy inventory
- ✓ DERS systems in smart pumps
- ✓ Electronic preparation/compounding systems
- ✓ Automated drug cabinets