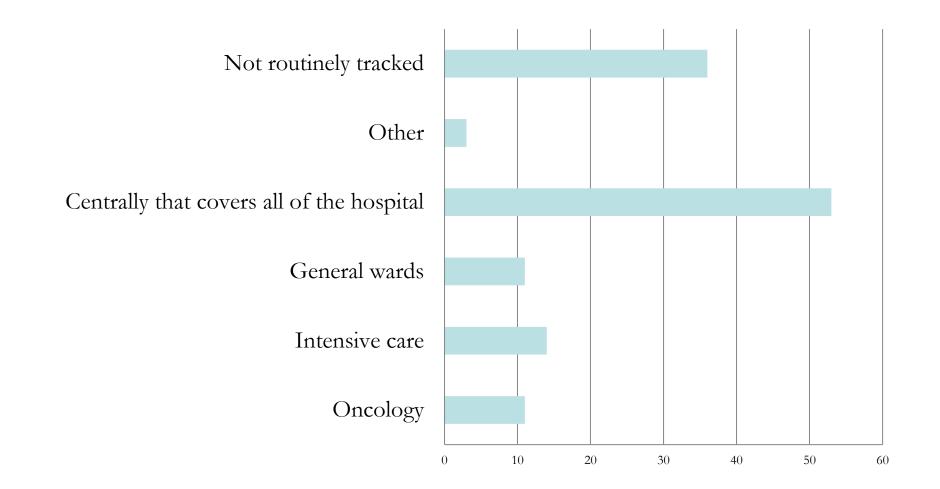

## **MEDICATION ERRORS**





#### **ECAMET Alliance**



















































# **ECAMET**

# **Survey Results**











### **MEDICATION ERRORS RECORDS**



### **MEDICATION ERRORS TRACKING**



## MEDICATION PROCESS PHASES - MEDICATION ERRORS

Prescription

Preparation

Dispensing

Administration

#### **ELECTRONIC SYSTEM**

- ✓ Electronic medical record system
- ✓ Electronic prescribing system
- ✓ Electronic drug dispensing system
- ✓ Electronic drug compounding system
- ✓ Electronic medication administration system

#### **UNIT DOSE MEDICATION PROCESSES**



#### REDUCE MEDICATION ERRORS

- ✓ Electronic prescription systems
- ✓ Bar code medication administration system
- ✓ Implementation of medication errors surveillance systems
- ✓ Medication errors key indicators implementation
- ✓ Automated system for hospital pharmacy inventory
- ✓ DERS systems in smart pumps
- ✓ Electronic preparation/compounding systems
- ✓ Automated drug cabinets



#### REDUCE MEDICATION ERRORS

- ✓ E