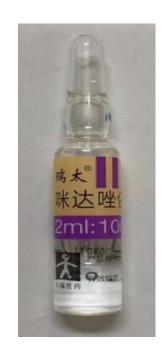

### **Fentanyl**

**Propofol** 

Midazolam 10 mg/2 mL IV e IM

Ampolas com 2 mL (5 mg/mL)

Total da ampola: 10 mg

ATENÇÃO: Esta apresentação de Midazolam é diferente daquela disponível no Brasil

Ampolas com 2 mL (5 mg/mL)

Total da ampola: 10 mg