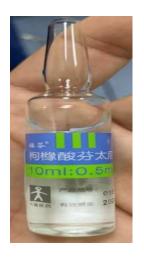

### **Fentanyl**

**Propofol** 

Midazolam 10 mg/2 mL IV e IM

Ampolas com 2 mL (5 mg/mL)

Total da ampola: 10 mg

ATENÇÃO: Esta apresentação de Midazolam é diferente daquela disponível no Brasil

Ampolas com 2 mL (5 mg/mL)

Total da ampola: 10 mg