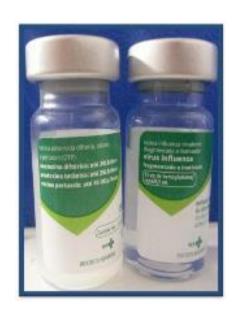

### **Fentanyl**

**Propofol** 

Midazolam 10 mg/2 mL IV e IM

Ampolas com 2 mL (5 mg/mL)

Total da ampola: 10 mg

ATENÇÃO: Esta apresentação de Midazolam é diferente daquela disponível no Brasil

Ampolas com 2 mL (5 mg/mL)

Total da ampola: 10 mg