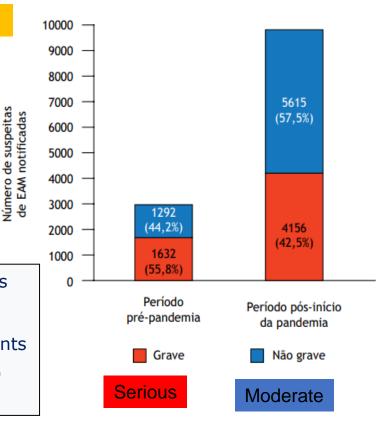

### **Publications**

ARTIGO https://doi.org/10.22239/2317-269x.02045

Adverse drug Events in elderly people before and after Covid 19

### Reported ADE – Vigiflow

- Elderly (age ≥ 65 anos)
- Pré pandemia (01/2019 a 03/2020)
- Pós pandemia (04/2020 a 06/2021)

P statistically significant increase in the proportion of serious events in the post-pandemic period

Pre-pandemic: antineoplastic, antimicrobial and anticoagulants

Post-onset of the pandemic: hydroxychloroquine, COVID-19 vaccines